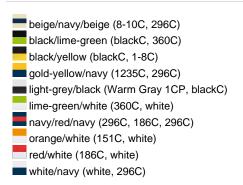

## Available colours

| / tranable coloure         |          |
|----------------------------|----------|
|                            | one size |
| Weight in g                | 84 g     |
| VPE                        | 24/144   |
| (Pcs. per inner packaging  |          |
| / pcs. per outer packaging |          |

### Available colours