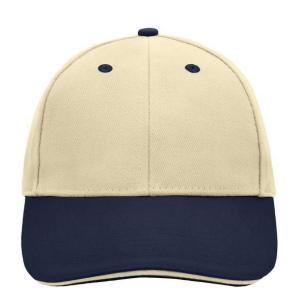

### Sandwich cap in a multitude of colour combinations

6 embroidered ventilation holes 6 decorative stitching lines on the peak Front panels laminated Lined satin sweatband Clip fastener with brass buckle and embroidered eyelet Super heavy brushed cotton