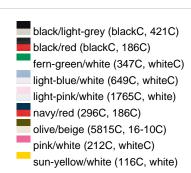

## Available colours

| / tranable coloure         |          |
|----------------------------|----------|
|                            | one size |
| Weight in g                | 84 g     |
| VPE                        | 24/144   |
| (Pcs. per inner packaging  |          |
| / pcs. per outer packaging |          |

### Available colours