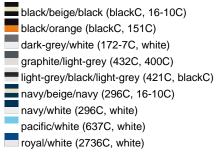

## Available colours

| / tranable coloure         |          |
|----------------------------|----------|
|                            | one size |
| Weight in g                | 84 g     |
| VPE                        | 24/144   |
| (Pcs. per inner packaging  |          |
| / pcs. per outer packaging |          |

### Available colours