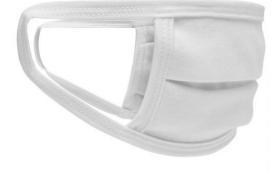

## Re-usable mask

100% cotton single jersey, Two-ply Elastic band for a good fit Washable at 60°C Measurements: approx. 17 cm x 8 cm Neither a medical product nor a personal protective equipment (PPE) Exclusively for private, not for medical use MADE IN GERMANY