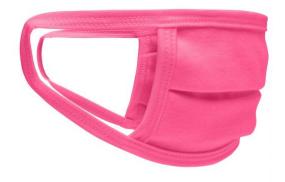

### Re-usable mask

100% cotton single jersey, Two-ply Elastic band for a good fit Washable at 60°C Measurements: approx. 17 cm x 8 cm

Neither a medical product nor a personal protective equipment (PPE)

Exclusively for private, not for medical use