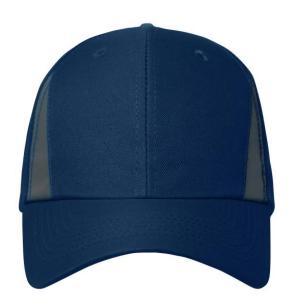

# 6 panel cap with reflective elements (without protective function/no PPE)

4 embroidered ventilation holes

6 decorative stitching lines on the peak

Reflective insets on the panels (without protective function/no PPE)

Laminated front panels

Hook and loop fastener

**Fabric:** Outer fabric: 100% polyester

Country of origin: Volksrepublik China

Customs tariff number: 65050030

## 6 Panel

Division of cap into 6 segments. Advantage: One of the most popular cap shapes in Europe

Stand: 02.06.2024 - 11:05:26