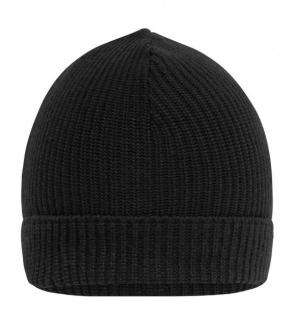

# **MB7137 Workwear Beanie**

## Beanie made of recycled polyester

Classic cut Rib design Pleasant, soft touch

**Fabric:** Outer fabric: 100% polyester

(recycled)

Country of origin: Volksrepublik China

Customs tariff number: 65050090

#### Available colours

|                            | one size |
|----------------------------|----------|
| Weight in g                | 90 g     |
| VPE                        | 12/144   |
| (Pcs. per inner packaging  |          |
| / pcs. per outer packaging |          |

| Measurements in cm | one size |
|--------------------|----------|
| 1/2 width          | 23,00 cm |
| height             | 19,00 cm |
| Height of turn-up  | 5,00 cm  |