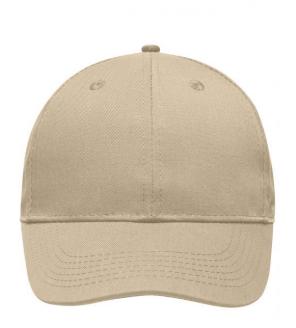

# High-quality 6 panel cap

Durable, hard-wearing mixed material 6 embroidered ventilation holes 6 decorative stitching lines on the peak Laminated front panels Pleasant to wear due to padded sweatband Clip fastener in mat silver with metal eyelet

# 6 Panel

Division of cap into 6 segments. Advantage: One of the most popular cap shapes in Europe

Stand: 09.05.2024 - 11:32:28