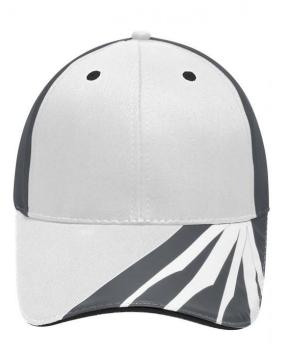

## 6 Panel sandwich cap in sturdy workwear style

Design elements in the style of James Nicholson by Daiber workwear 'STRONG' on peak and rear panel Sturdy fabrics Unbrushed surface 6 embroidered ventilation holes in contrasting colour Laminated front panels Padded sweatband Metal buckle in mat silver with press stud and metal eyelet

## Available colours

black/carbon/white (blackC, 425U, white) red/black/white (199C, blackC, white)

dark-green/black/white (343C, blackC, white) avy/navy/white (296C, white) white/carbon/black (white, 430C, blackC)

## 6 Panel

Division of cap into 6 segments. Advantage: One of the most popular cap shapes in Europe