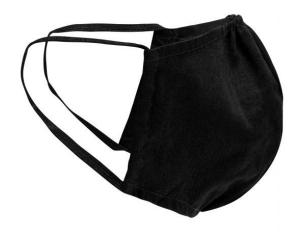

## Reusable, double-layer mouth-nose mask

100% cotton

Elastic rubber band for a good fit

Washable at 60 °

Dimensions approx: 13 x 22 cm

No medical device, no personal protective equipment (PPE) Exclusively for private and non-medical applications