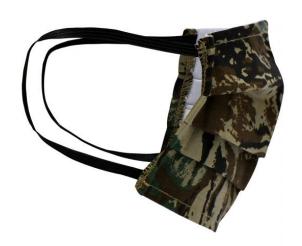

## MB112 Face-Mask folded

## Reusable, double-layer mouth-nose mask

100% cotton

Elastic rubber band for a good fit

Washable at 40 °

Dimensions approx: 8 x 18 cm

No medical device, no personal protective equipment (PPE) Exclusively for private and non-medical applications