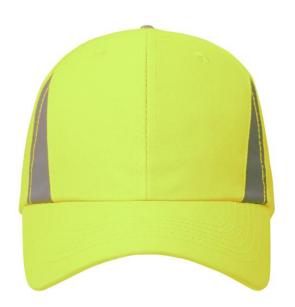

# 6 panel cap with reflective elements (without protective function/no PPE)

4 embroidered ventilation holes

6 decorative stitching lines on the peak

Reflective insets on the panels (without protective function/no PPE)

Laminated front panels Hook and loop fastener

**Fabric:** Outer fabric: 100% polyester

Country of origin: Volksrepublik China

Customs tariff number: 65050030

# 6 Panel

Division of cap into 6 segments. Advantage: One of the most popular cap shapes in Europe

Stand: 02.06.2024 - 04:04:23