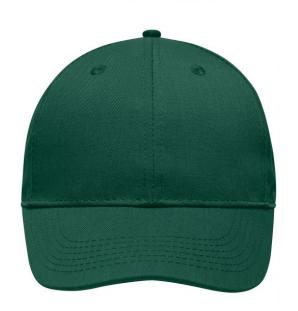

# High-quality 6 panel cap

Durable, hard-wearing mixed material 6 embroidered ventilation holes 6 decorative stitching lines on the peak Laminated front panels Pleasant to wear due to padded sweatband Clip fastener in mat silver with metal eyelet

# 6 Panel

Division of cap into 6 segments. Advantage: One of the most popular cap shapes in Europe

Stand: 02.06.2024 - 11:28:10