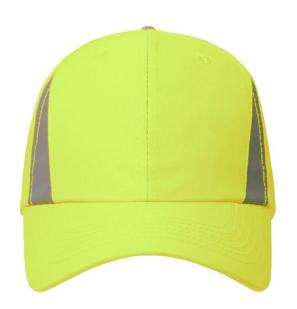

# 6 panel cap with reflective elements (without protective function/no PPE)

4 embroidered ventilation holes

6 decorative stitching lines on the peak

Reflective insets on the panels (without protective function/no PPE)

Laminated front panels Hook and loop fastener

**Fabric:** Outer fabric: 100% polyester

Country of origin: Volksrepublik China

Customs tariff number: 65050030

# 6 Panel

Division of cap into 6 segments. Advantage: One of the most popular cap shapes in Europe

Stand: 02.06.2024 - 09:58:54