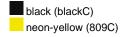

# 6 panel cap with reflective elements (without protective function/no PPE)

4 embroidered ventilation holes

6 decorative stitching lines on the peak

Reflective insets on the panels (without protective function/no PPE)

Laminated front panels Hook and loop fastener

**Fabric:** Outer fabric: 100% polyester

Country of origin: Volksrepublik China

Customs tariff number: 65050030

#### Care instructions:



### Available colours

|                            | one size |
|----------------------------|----------|
| Weight in g                | 48 g     |
| VPE                        | 6/144    |
| (Pcs. per inner packaging  |          |
| / pcs. per outer packaging |          |

# Available colours



navy (296C)

neon-orange (1505C)

#### Features



# 6 Panel

Division of cap into 6 segments. Advantage: One of the most popular cap shapes in Europe

Stand: 02.06.2024 - 09:58:54