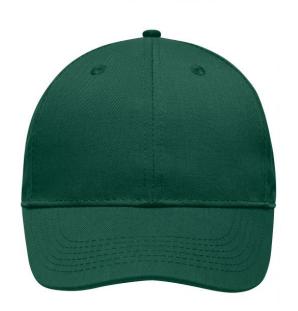

# High-quality 6 panel cap

Durable, hard-wearing mixed material 6 embroidered ventilation holes 6 decorative stitching lines on the peak Laminated front panels Pleasant to wear due to padded sweatband Clip fastener in mat silver with metal eyelet

# 6 Panel

Division of cap into 6 segments. Advantage: One of the most popular cap shapes in Europe

Stand: 01.06.2024 - 12:49:15