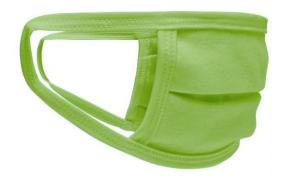

# MB113 Face-Mask Kids

### Re-usable mask

100% cotton single jersey, Two-ply Elastic band for a good fit Washable at 60°C Measurements: approx. 17 cm x 8 cm

Neither a medical product nor a personal protective equipment (PPE)

Exclusively for private, not for medical use