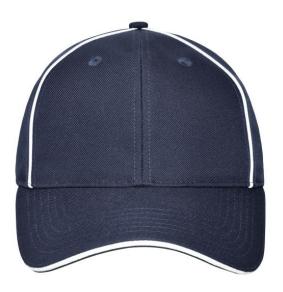

## High-quality 6 panel cap with reflective elements (without protective function/no PPE)

Recycled polyester 6 embroidered ventilation holes 6 decorative stitching lines on the peak Laminated front panels Pleasant to wear thanks to padded sweatband Clip adjuster in mat silver with metal eyelet

## 6 Panel

Division of cap into 6 segments. Advantage: One of the most popular cap shapes in Europe

Stand: 01.06.2024 - 14:27:03