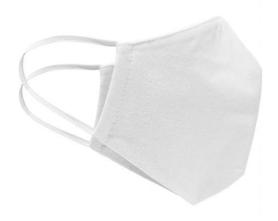

## Re-usable, two ply mouth-and-nose mask

Outside: 100% polyester, inside: 100% cotton

Elastic band for a good fit

Washable at 60°C

Measurements: approx. 15,5 x 24 cm

Neither a medical product nor a personal protective equipment (PPE)

Exclusively for private, not for medical use

Fabric: Outer fabric: 100% polyester

Outer fabric 2: 100% cotton

Country of origin: Slowakei

**Customs tariff number:** 63079095