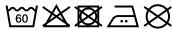

## Care instructions:

## Re-usable, two ply mouth-and-nose mask

Outside: 100% polyester, inside: 100% cotton

Elastic band for a good fit

Washable at 60°C

Measurements: approx. 15,5 x 24 cm

Neither a medical product nor a personal protective equipment (PPE)