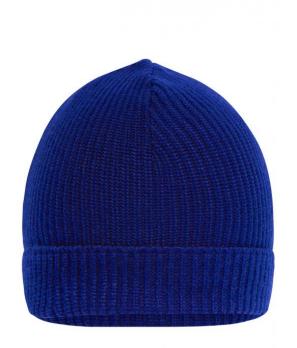

# Beanie made of recycled polyester

Classic cut Rib design Pleasant, soft touch

**Fabric:** Outer fabric: 100% polyester

(recycled)

Country of origin: Volksrepublik China

Customs tariff number: 65050090

### Available colours

black (blackC) dark-royal (2757C) navy (296C)