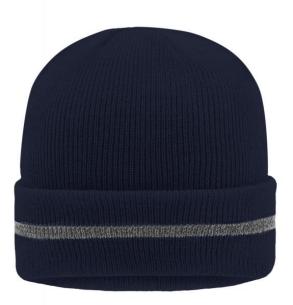

Classic knitted beanie with a reflective stripe on the brim (without protective function/no PPE)

Twin-layer knitting

\_

| Fabric:                | Outer fabric: 100% polyacrylic |
|------------------------|--------------------------------|
| Country of origin:     | Volksrepublik China            |
| Customs tariff number: | 65050090                       |

## Available colours

black/silver (blackC, 427U) navy/silver (296C, 429C)

bright-orange/silver (805M, 421EC)

bright-yellow/silver (809M, 421EC)