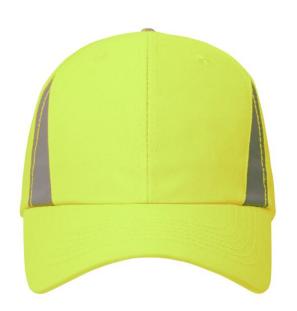

# 6 panel cap with reflective elements (without protective function/no PPE)

4 embroidered ventilation holes

6 decorative stitching lines on the peak

Reflective insets on the panels (without protective function/no PPE)

Laminated front panels Hook and loop fastener

**Fabric:** Outer fabric: 100% polyester

Country of origin: Volksrepublik China

Customs tariff number: 65050030

# 6 Panel

Division of cap into 6 segments. Advantage: One of the most popular cap shapes in Europe

Stand: 05.05.2024 - 07:48:27