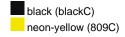

### Available colours

|                            | one size |
|----------------------------|----------|
| Weight in g                | 48 g     |
| VPE                        | 6/144    |
| (Pcs. per inner packaging  |          |
| / pcs. per outer packaging |          |

# Available colours

navy (296C)

neon-orange (1505C)