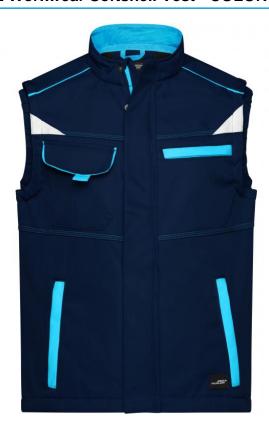

# Functional softshell vest with high-quality features

Sturdy, durable softshell

Wind- and water-repellent (2,000 mm water column)

Breathable and permeable to water vapour (2,000 g/m²/24h)

Stand-up collar

Extended back

Elastic seam on the armhole for a perfect fit

Full-length under-panel zip with storm flap and chin cup

Zipped side pockets, breast pocket and inner pocket

Breast pocket with flap, mobile phone pocket inside

Reflective elements (without protective function/no PPE) at the front

and at the back

Buttons and zips: In order to avoid the product in hand being damaged, all the buttons and zips are concealed

Fabric: Outer fabric (320 g/m²): 100%