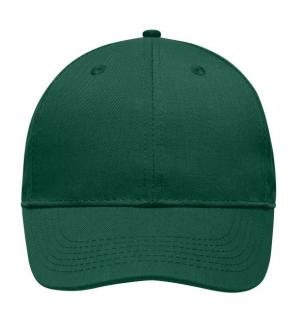

# High-quality 6 panel cap

Durable, hard-wearing mixed material 6 embroidered ventilation holes 6 decorative stitching lines on the peak Laminated front panels Pleasant to wear due to padded sweatband Clip fastener in mat silver with metal eyelet