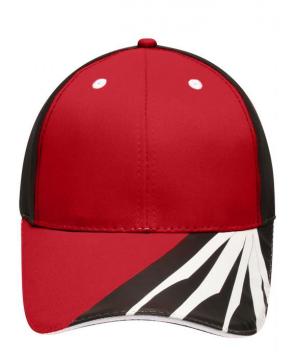

## 6 Panel sandwich cap in sturdy workwear style

Design elements in the style of James Nicholson by Daiber workwear 'STRONG' on peak and rear panel

Sturdy fabrics

Unbrushed surface

6 embroidered ventilation holes in contrasting colour

Laminated front panels

Padded sweatband

Metal buckle in mat silver with press stud and metal eyelet

Fabric: Outer fabric: 100% cotton

Volksrepublik China Country of origin:

**Customs tariff number:** 65050030

# Available colours

black/carbon/white (blackC, 425U, white) red/black/white (199C, blackC, white)

dark-green/black/white (343C, blackC, white) anavy/navy/white (296C, white) white/carbon/black (white, 430C, blackC)