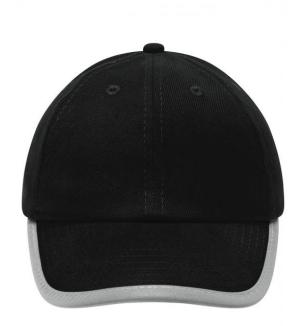

# Original 6 panel cap with reflective border around the peak (without protective function/no PPE)

6 embroidered ventilation holes

6 decorative stitching lines on the peak

Low profile

Matching children's cap ref. MB6193

Reflective hook and loop fastener (without protective function/no PPE)

**Fabric:** Outer fabric (250 g/m²): 100%

cotton

Country of origin: Volksrepublik China

Customs tariff number: 65050030

### 6 Panel

Division of cap into 6 segments. Advantage: One of the most popular cap shapes in Europe

Stand: 28.04.2024 - 22:01:32