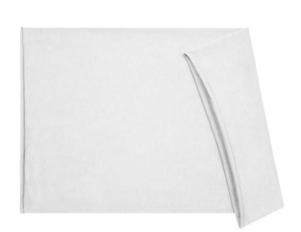

# **MB074 X-Tube Cotton**

## Multi-functional tube fabric with 12 possibilities to wear

Very elastic jersey Size: approx. 25 x 50 cm

**Fabric:** Outer fabric (145 g/m²): 95%

cotton, 5% elastane

Country of origin: Bangladesch

Customs tariff number: 61171000