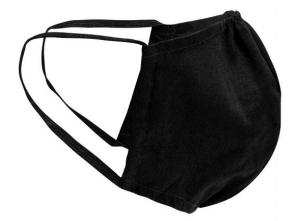

## Reusable, double-layer mouth-nose mask

100% cotton Elastic rubber band for a good fit Washable at 60 ° Dimensions approx: 13 x 22 cm No medical device, no personal protective equipment (PPE) Exclusively for private and non-medical applications

Fabric:

Volksrepublik China 63079095

Outer fabric: 100% cotton

Customs tariff number:

Country of origin:

.

Available colours

|                            | one size |
|----------------------------|----------|
| Weight in g                | 12 g     |
| VPE                        | 1/1250   |
| (Pcs. per inner packaging  |          |
| / pcs. per outer packaging |          |