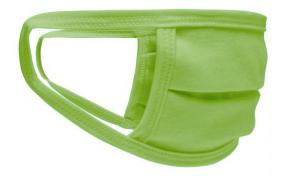

## MB113 Face-Mask Kids

### Re-usable mask

100% cotton single jersey, Two-ply Elastic band for a good fit Washable at 60°C Measurements: approx. 17 cm x 8 cm

Neither a medical product nor a personal protective equipment (PPE)

Exclusively for private, not for medical use