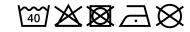

# **MB101 X-Tube Polyester**





## Multi-functional tube that can be worn in 12 different ways

Measurements approx. 25 x 40 cm MADE IN GERMANY

**Fabric:** Outer fabric (125 g/m²): 95%

polyester, 5% elastane

Country of origin: Deutschland

Customs tariff number: 61171000

### Care instructions:



### Available colours

|                            | one size |
|----------------------------|----------|
| Weight in g                | 35 g     |
| VPE                        | 10/500   |
| (Pcs. per inner packaging  |          |
| / pcs. per outer packaging |          |

| Measurements in cm | one size |
|--------------------|----------|
| Length             | 40,00 cm |
| Width              | 25,00 cm |

### Available colours

white (white)

Stand: 03.05.2024 - 15:41:11