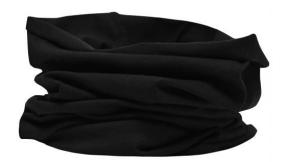

## **MB100 X-Tube Cotton**

Very elastic and shape-retaining jersey Measurements: approx. 25 x 50 cm MADE IN GERMANY

**Fabric:** Outer fabric (145 g/m²): 95%

cotton, 5% elastane

Country of origin: Deutschland

## Available colours

black (blackC) white (white)

Stand: 30.04.2024 - 02:28:52