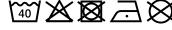

## **MB100 X-Tube Cotton**





Very elastic and shape-retaining jersey Measurements: approx. 25 x 50 cm MADE IN GERMANY

**Fabric:** Outer fabric (145 g/m²): 95%

cotton, 5% elastane

Country of origin: Deutschland

Customs tariff number: 61171000

Care instructions:





## Available colours

|                            | one size |
|----------------------------|----------|
| Weight in g                | 39 g     |
| VPE                        | 10/500   |
| (Pcs. per inner packaging  |          |
| / pcs. per outer packaging |          |

| Measurements in cm | one size |
|--------------------|----------|
| Length             | 50,00 cm |
| Width              | 25,00 cm |

## Available colours

black (blackC) white (white)

Stand: 30.04.2024 - 02:28:52