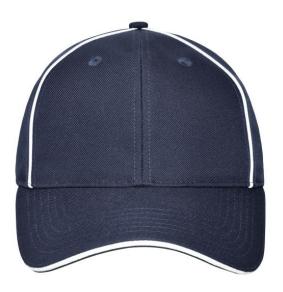

## High-quality 6 panel cap with reflective elements (without protective function/no PPE)

Recycled polyester 6 embroidered ventilation holes 6 decorative stitching lines on the peak Laminated front panels Pleasant to wear thanks to padded sweatband Clip adjuster in mat silver with metal eyelet

## 6 Panel

Division of cap into 6 segments. Advantage: One of the most popular cap shapes in Europe

Stand: 04.05.2024 - 14:52:16