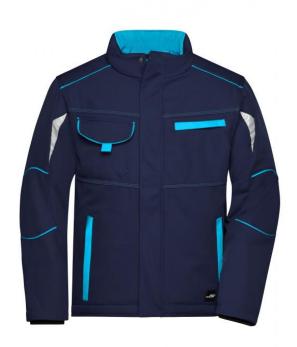

# JN853 Workwear Softshell Padded Jacket - COLOR -

# Functional softshell jacket with warm inner lining

Sturdy, durable softshell

Wind- and water-repellent (2,000 mm water column)

Breathable and permeable to water vapour (2,000 g/m²/24h)

Stand-up collar on the inside with soft fleece

Ergonomically shaped sleeves, extended back

Warm, elastic inside cuffs

Full-length under-panel zip with storm flap and chin cup

Zipped side pockets, breast pocket and inner pocket

Breast pocket with flap, mobile phone pocket inside

Reflective details (without protective function/no PPE) on sleeve and at  $\,$ 

he back

Zip for decoration at the back

Buttons and zips: In order to avoid the product in hand being damaged,

all the buttons and zips are concealed