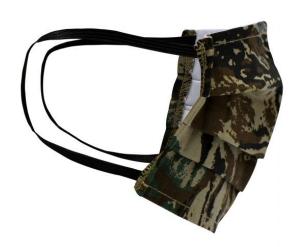

## MB112 Face-Mask folded

## Reusable, double-layer mouth-nose mask

100% cotton

Elastic rubber band for a good fit

Washable at 40 °

Dimensions approx: 8 x 18 cm

No medical device, no personal protective equipment (PPE) Exclusively for private and non-medical applications