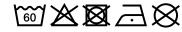

## Care instructions:

## Re-usable mask

100% cotton single jersey, Two-ply Elastic band for a good fit Washable at 60°C

Measurements: approx. 17 cm x 8 cm

Neither a medical product nor a personal protective equipment (PPE) Exclusively for private, not for medical use