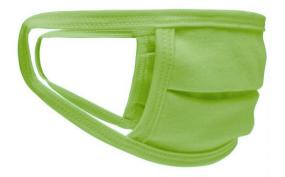

## Re-usable mask

100% cotton single jersey, Two-ply Elastic band for a good fit Washable at 60°C

Measurements: approx. 17 cm x 8 cm

Neither a medical product nor a personal protective equipment (PPE) Exclusively for private, not for medical use

MADE IN GERMANY

Outer fabric: 100% cotton Fabric:

Country of origin: Deutschland

**Customs tariff number:** 63079095