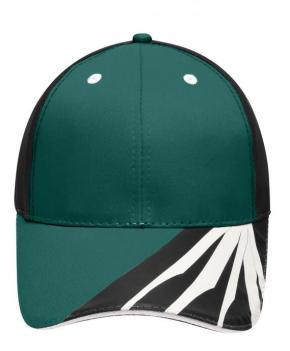

## 6 Panel sandwich cap in sturdy workwear style

Design elements in the style of James Nicholson by Daiber workwear 'STRONG' on peak and rear panel Sturdy fabrics Unbrushed surface 6 embroidered ventilation holes in contrasting colour Laminated front panels Padded sweatband Metal buckle in mat silver with press stud and metal eyelet

## Available colours

black/carbon/white (blackC, 425U, white) red/black/white (199C, blackC, white)

dark-green/black/white (343C, blackC, white) avy/navy/white (296C, white) white/carbon/black (white, 430C, blackC)