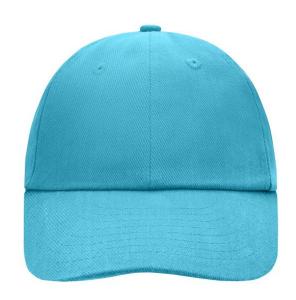

# Classic allround cap in many colour combinations

6 embroidered ventilation holes

8 decorative stitching lines on the peak

Low- profile

Padded satin sweatband

Matching children's cap ref. MB7010

Colour black also available in headsize 60 cm

Also available with sandwich, see ref. MB6112

Metal buckle in mat silver with press stud and embroidered eyelet Heavy brushed cotton

**Fabric:** Outer fabric (350 g/m²): 100%

cotton

Country of origin: Volksrepublik China