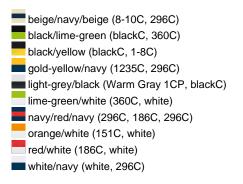

## Available colours

|                            | one size |
|----------------------------|----------|
| Weight in g                | 84 g     |
| VPE                        | 24/144   |
| (Pcs. per inner packaging  |          |
| / pcs. per outer packaging |          |

# Available colours