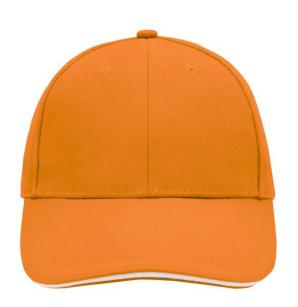

## Sandwich cap in a multitude of colour combinations

6 embroidered ventilation holes 6 decorative stitching lines on the peak Front panels laminated Lined satin sweatband Clip fastener with brass buckle and embroidered eyelet