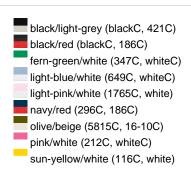

## Available colours

|                            | one size |
|----------------------------|----------|
| Weight in g                | 84 g     |
| VPE                        | 24/144   |
| (Pcs. per inner packaging  |          |
| / pcs. per outer packaging |          |

# Available colours