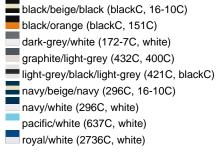

### Available colours

|                            | one size |
|----------------------------|----------|
| Weight in g                | 84 g     |
| VPE                        | 24/144   |
| (Pcs. per inner packaging  |          |
| / pcs. per outer packaging |          |

## Available colours