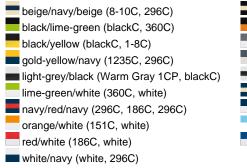

### Available colours

|                            | one size |
|----------------------------|----------|
| Weight in g                | 84 g     |
| VPE                        | 24/144   |
| (Pcs. per inner packaging  |          |
| / pcs. per outer packaging |          |

## Available colours