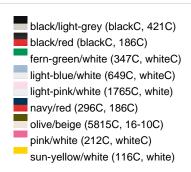

### Available colours

|                            | one size |
|----------------------------|----------|
| Weight in g                | 84 g     |
| VPE                        | 24/144   |
| (Pcs. per inner packaging  |          |
| / pcs. per outer packaging |          |

## Available colours