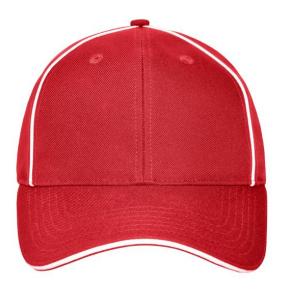

## High-quality 6 panel cap with reflective elements (without protective function/no PPE)

Recycled polyester 6 embroidered ventilation holes 6 decorative stitching lines on the peak Laminated front panels Pleasant to wear thanks to padded sweatband Clip adjuster in mat silver with metal eyelet