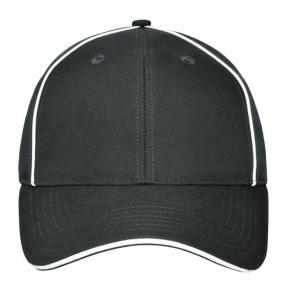

# High-quality 6 panel cap with reflective elements (without protective function/no PPE)

Recycled polyester

6 embroidered ventilation holes

6 decorative stitching lines on the peak

Laminated front panels

Pleasant to wear thanks to padded sweatband

Clip adjuster in mat silver with metal eyelet

**Fabric:** Outer fabric (205 g/m²): 100%

polyester (recycled)

Country of origin: Volksrepublik China

Customs tariff number: 65050030

### 6 Panel

Division of cap into 6 segments. Advantage: One of the most popular cap shapes in Europe

Stand: 02.06.2024 - 05:06:20