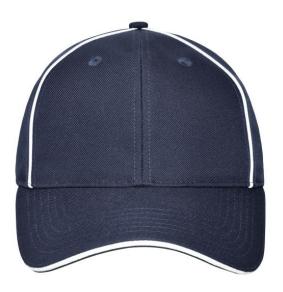

## High-quality 6 panel cap with reflective elements (without protective function/no PPE)

Recycled polyester 6 embroidered ventilation holes 6 decorative stitching lines on the peak Laminated front panels Pleasant to wear thanks to padded sweatband Clip adjuster in mat silver with metal eyelet

## 6 Panel

Division of cap into 6 segments. Advantage: One of the most popular cap shapes in Europe