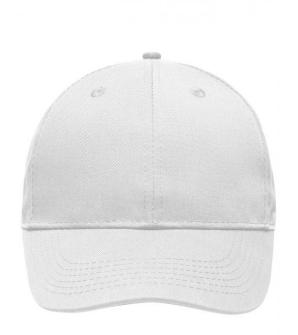

# High-quality 6 panel cap

Durable, hard-wearing mixed material 6 embroidered ventilation holes 6 decorative stitching lines on the peak Laminated front panels Pleasant to wear due to padded sweatband Clip fastener in mat silver with metal eyelet

# 6 Panel

Division of cap into 6 segments. Advantage: One of the most popular cap shapes in Europe

Stand: 01.06.2024 - 21:05:37