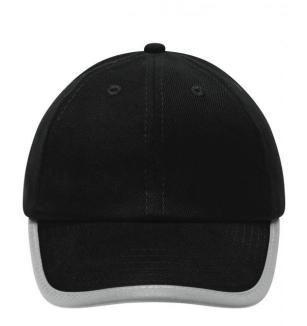

# Original 6 panel cap with reflective border around the peak (without protective function/no PPE)

6 embroidered ventilation holes

6 decorative stitching lines on the peak

Low profile

Matching children's cap ref. MB6193

Reflective hook and loop fastener (without protective function/no PPE)

**Fabric:** Outer fabric (250 g/m²): 100%

cotton

Country of origin: Volksrepublik China

Customs tariff number: 65050030

## 6 Panel

Division of cap into 6 segments. Advantage: One of the most popular cap shapes in Europe

Stand: 01.11.2024 - 00:51:46