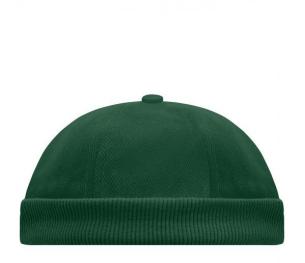

## Trendy cap without peak

2 embroidered ventilation holes Knitted brim Padded satin sweatband Hook and loop fastener Super heavy brushed cotton

Fabric:Outer fabric (350 g/m²): 100%<br/>cottonCountry of origin:Volksrepublik ChinaCustoms tariff number:65050090