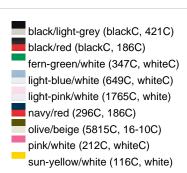

## Available colours

|                            | one size |
|----------------------------|----------|
| Weight in g                | 84 g     |
| VPE                        | 24/144   |
| (Pcs. per inner packaging  |          |
| / pcs. per outer packaging |          |

### Available colours