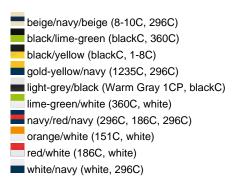

## Available colours

|                            | one size |
|----------------------------|----------|
| Weight in g                | 84 g     |
| VPE                        | 24/144   |
| (Pcs. per inner packaging  |          |
| / pcs. per outer packaging |          |

### Available colours