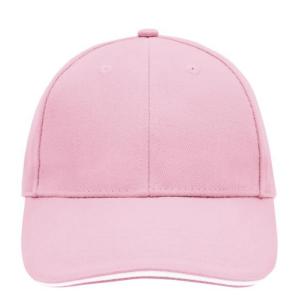

### Sandwich cap in a multitude of colour combinations

6 embroidered ventilation holes 6 decorative stitching lines on the peak Front panels laminated Lined satin sweatband Clip fastener with brass buckle and embroidered eyelet Super heavy brushed cotton