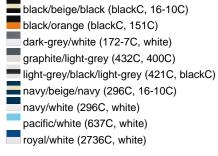

## Available colours

|                            | one size |
|----------------------------|----------|
| Weight in g                | 84 g     |
| VPE                        | 24/144   |
| (Pcs. per inner packaging  |          |
| / pcs. per outer packaging |          |

### Available colours