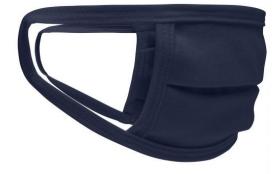

## Re-usable mask

100% cotton single jersey, Two-ply Elastic band for a good fit Washable at 60°C Measurements: approx. 17 cm x 8 cm Neither a medical product nor a personal protective equipment (PPE) Exclusively for private, not for medical use MADE IN GERMANY

Fabric:Outer fabric: 100% cottonCountry of origin:Deutschland

63079095

Customs tariff number:

Available colours

|                            | one size |
|----------------------------|----------|
| Weight in g                | 7 g      |
| VPE                        | 10/100   |
| (Pcs. per inner packaging  |          |
| / pcs. per outer packaging |          |