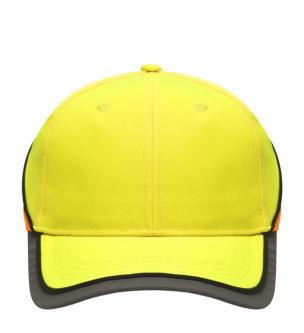

# Functional 6 panel cap in loud neon colours

2 embroidered ventilation holes 4 stitching lines on the peak Contrasting piping around the cap Laminated front panels Padded satin sweat band

Reflective hook and loop fastener and border around the peak (without protective function/no PPE)

# Available colours

neon-orange/neon-yellow (1505C, 809C)

neon-yellow/neon-orange (809C, 804C)

#### 6 Panel

Division of cap into 6 segments. Advantage: One of the most popular cap shapes in Europe

Stand: 01.06.2024 - 09:14:43