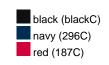

#### Available colours

| Available colours          |       |       |       |       |       |  |  |  |
|----------------------------|-------|-------|-------|-------|-------|--|--|--|
|                            | s     | М     | L     | XL    | XXL   |  |  |  |
| Weight in g                | 361 g | 379 g | 412 g | 437 g | 484 g |  |  |  |
| VPE                        | 1/20  | 1/20  | 1/20  | 1/20  | 1/20  |  |  |  |
| (Pcs. per inner packaging  |       |       |       |       |       |  |  |  |
| / pcs. per outer packaging |       |       |       |       |       |  |  |  |

# Available colours