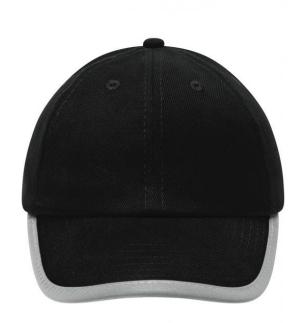

# Original 6 panel cap with reflective border around the peak (without protective function/no PPE)

6 embroidered ventilation holes

6 decorative stitching lines on the peak

Low profile

Matching children's cap ref. MB6193

Reflective hook and loop fastener (without protective function/no PPE)

**Fabric:** Outer fabric (250 g/m²): 100%

cotton

Country of origin: Volksrepublik China

Customs tariff number: 65050030

## 6 Panel

Division of cap into 6 segments. Advantage: One of the most popular cap shapes in Europe

Stand: 20.05.2024 - 20:43:04