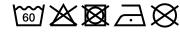

## MB113 Face-Mask Kids





### Re-usable mask

100% cotton single jersey, Two-ply Elastic band for a good fit Washable at 60°C Measurements: approx. 17 cm x 8 cm

Neither a medical product nor a personal protective equipment (PPE)

Exclusively for private, not for medical use

MADE IN GERMANY

**Fabric:** Outer fabric: 100% cotton

Country of origin: Deutschland

Customs tariff number: 63079095

# Care instructions:



#### Available colours

|                            | one size |
|----------------------------|----------|
| Weight in g                | 7 g      |
| VPE                        | 10/100   |
| (Pcs. per inner packaging  |          |
| / pcs. per outer packaging |          |

# Available colours





pink (212C)

Stand: 20.05.2024 - 23:21:51