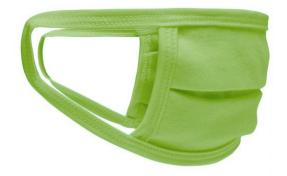

## MB113 Face-Mask Kids

### Re-usable mask

100% cotton single jersey, Two-ply Elastic band for a good fit Washable at 60°C Measurements: approx. 17 cm x 8 cm

Neither a medical product nor a personal protective equipment (PPE)

Exclusively for private, not for medical use