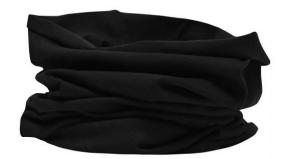

## **MB100 X-Tube Cotton**

Very elastic and shape-retaining jersey Measurements: approx. 25 x 50 cm MADE IN GERMANY

Fabric: Oute

Outer fabric (145 g/m²): 95% cotton, 5% elastane

Country of origin: Deutschland

## Available colours

black (blackC) white (white)

Stand: 20.05.2024 - 23:50:52