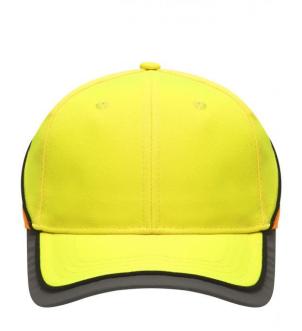

# Functional 6 panel cap in loud neon colours

2 embroidered ventilation holes 4 stitching lines on the peak Contrasting piping around the cap Laminated front panels Padded satin sweat band

Reflective hook and loop fastener and border around the peak (without protective function/no PPE)

# Available colours

neon-orange/neon-yellow (1505C, 809C) neon-y

neon-yellow/neon-orange (809C, 804C)

#### 6 Panel

Division of cap into 6 segments. Advantage: One of the most popular cap shapes in Europe

Stand: 29.05.2024 - 01:52:51